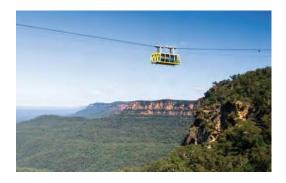

#### **Scenic World**

Get on an exciting journey that defies gravity itself—a thrilling adventure that combines heart-pounding excitement with awe-inspiring natural beauty. Brace yourself for an experience like no other as you step aboard the world's steepest passenger train, a marvel of engineering that takes you on a gravity-defying ascent through the breathtaking landscapes of the Blue Mountains.